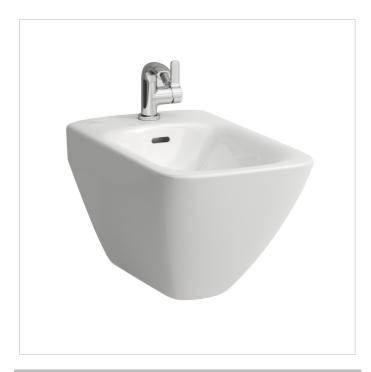

#### 830701

Wall hanging bidet

#### Specification text

Wall hanging Bidet PALACE
Vitreous China
Meets or exceeds the following:
ASME A112.19.2, cUPC/IAPMO listed
Features:
Concealed fixing, concealed trap
With overflow slot, 1 centre tap hole
Overflow channel glazed, vacuum checked
Installation available with external corner valves
Limited 5 year waranty