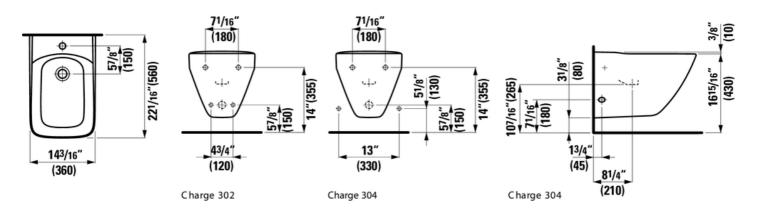

#### **Dimensions**

Length: 22 2/16 inch
Width: 14 3/16 inch
Height: 13 12/16 inch

Ontions

Weight (Lb)

302 with one tap hole at centre without lateral holes for 40.04 Lb

Mounting accessories included

Laufen EasyFit system M8/16" (M12), part nr. 892827

#### Technical drawings