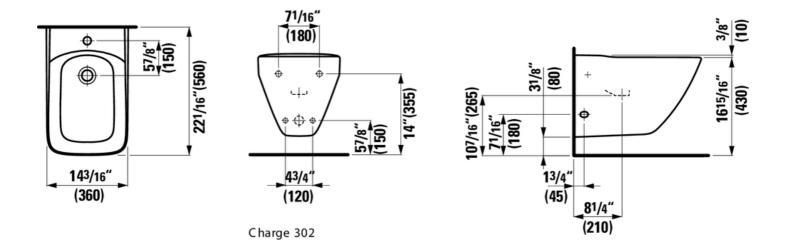

#### **Dimensions**

Length: 22 2/16 inch
Width: 14 3/16 inch
Height: 13 12/16 inch

Ontions

Weight (Lb)

302 with one tap hole at centre without lateral holes for 40.04 Lb

Mounting accessories included

Laufen EasyFit system M8/16" (M12), part nr. 892827

#### Technical drawings