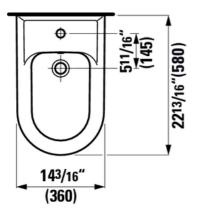

## Dimensions

| Length: | 22 13/16 inch |
|---------|---------------|
| Width:  | 14 3/16 inch  |
| Height: | 15 12/16 inch |

Options

304 with one tap hole at center, two lateral holes for 42.9 Lb

Mounting accessories included

#### Technical drawings