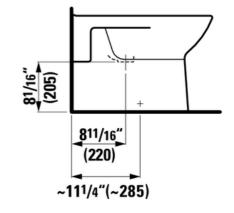

## Dimensions

| Length: | 22 13/16 inch |
|---------|---------------|
| Width:  | 14 3/16 inch  |
| Height: | 15 12/16 inch |

Options

304 with one tap hole at center, two lateral holes for 42.9 Lb

Mounting accessories included

#### Technical drawings