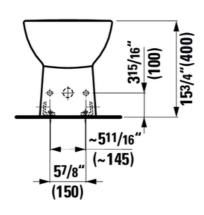

## Dimensions

| Length: | 22 13/16 inch |
|---------|---------------|
| Width:  | 14 3/16 inch  |
| Height: | 15 12/16 inch |

Options

304 with one tap hole at center, two lateral holes for 42.9 Lb

Mounting accessories included

#### Technical drawings