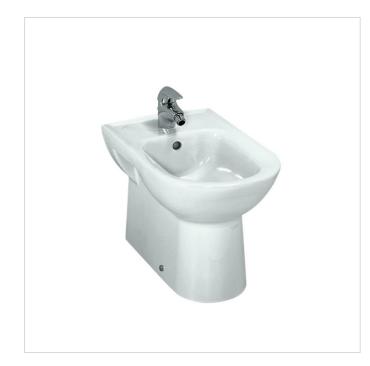

### 832951

Floorstanding bidet (option 304: with 1 centered tap hole, without lateral holes for water inlet)

#### Specification text

Floorstanding Bidet LAUFEN PRO Vitreous China Meets or exceeds the following: ASME A112.19.2, cUPC/IAPMO listed Features: Back to wall, concealed fixing, concealed trap With overflow hole, 1 centre tap hole Overflow channel glazed, vacuum checked Installation available with internal corner valves Limited 5 year waranty