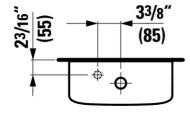

sh (adjustable to 4.5/3l, 6/3l), 33.44 Lb

#### Mounting accessories excluded

Angle valve for water inlet Water inlet hose

#### Related products

824706 Floorstanding 2PC water closet bowl, wash down, with flushing rim, outlet horizontal/vertical

891701 Seat with cover, removable, with slow lowering system

#### Colours and finishes

000 White

# Specification text

Water Closet Tank PALACE
Vitreous China
Meets or exceeds the following:
ASME A112.19.2/ ASME A112.19.14, cUPC/IAPMO listed
Features:
Dual Flush 1.6/1.1 gpf; 6/4 lpf
Water inlet bottom left 1/2", without water condensation insulation
Top push button, chrome
Matching 824706 Floorstanding 2PC Water Closet Bowl, washdown
Water Closet Bowl and Seat with cover to be ordered separately
Limited 5 year waranty

# Technical drawings