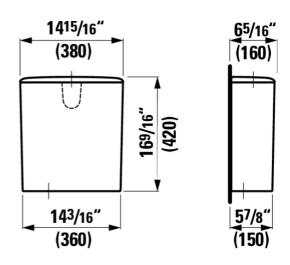

# **Dimensions**

Length: 14 3/16 inch
Width: 5 14/16 inch
Height: 16 9/16 inch

Options

Weight (Lh

843 preset to 5/3 liter flush (adjustable to 4.5/3l, 6/3l), 33.44 Lb

# Technical drawings